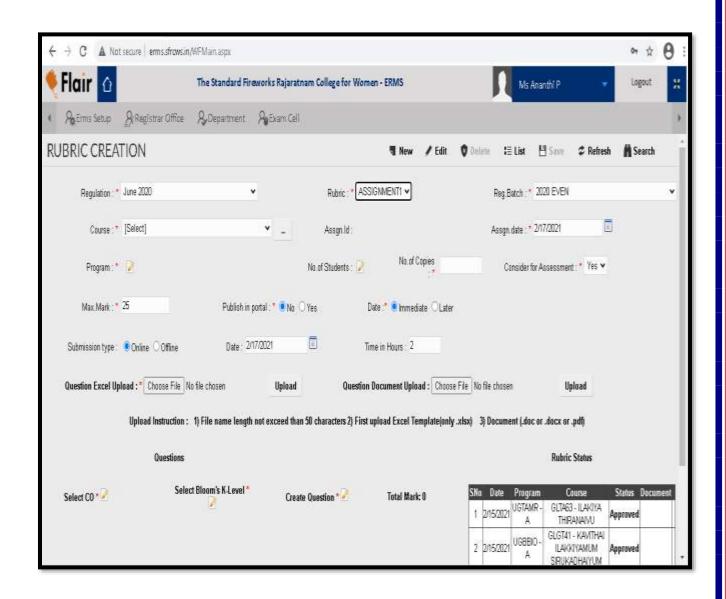

NAAC SSR Cycle IV (2015-2020)

**6.5 INTERNAL QUALITY ASSURANCE SYSTEM** 

6.5.2 INSTITUTIONAL REVIEWS AND IMPLEMENTATION OF TEACHING LEARNING REFORMS FACILITATED BY THE IQAC

ERMS TEMPLATES FOR RUBRICS CREATION INTERNALS, QUIZ & ASSIGNMENT