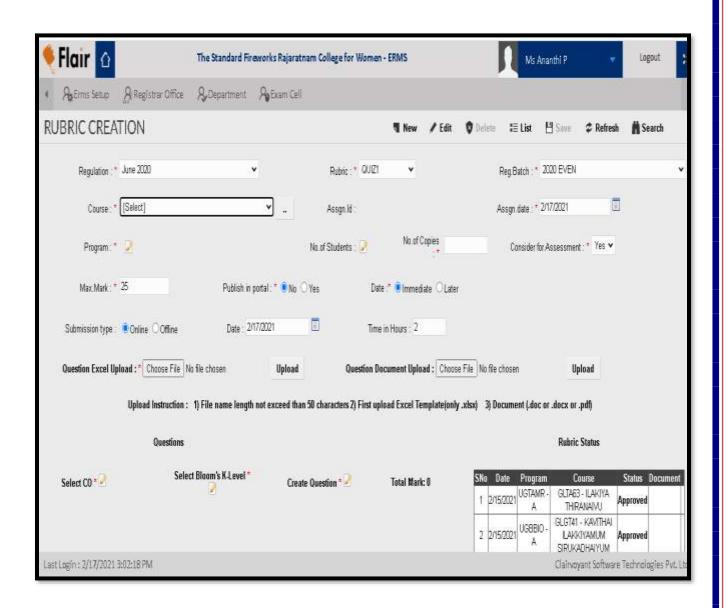

Institution under UGC PARAMARSH)

NAAC SSR Cycle IV (2015-2020)

**6.5 INTERNAL QUALITY ASSURANCE SYSTEM** 

6.5.2 INSTITUTIONAL REVIEWS AND IMPLEMENTATION OF TEACHING LEARNING REFORMS FACILITATED BY THE IQAC

ERMS TEMPLATES FOR RUBRICS CREATION INTERNALS, QUIZ & ASSIGNMENT



## THE STANDARD FIREWORKS RAJARATNAM COLLEGE FOR WOMEN (AUTONOMOUS), SIVAKASI – 626 123.

(Affiliated to Madurai Kamaraj University, Re-accredited with A Grade by NAAC, College with Potential for Excellence by UGC and Mentor Institution under UGC PARAMARSH)





## THE STANDARD FIREWORKS RAJARATNAM COLLEGE FOR WOMEN (AUTONOMOUS), SIVAKASI – 626 123.

(Affiliated to Madurai Kamaraj University, Re-accredited with A Grade by NAAC, College with Potential for Excellence by UGC and Mentor Institution under UGC PARAMARSH)